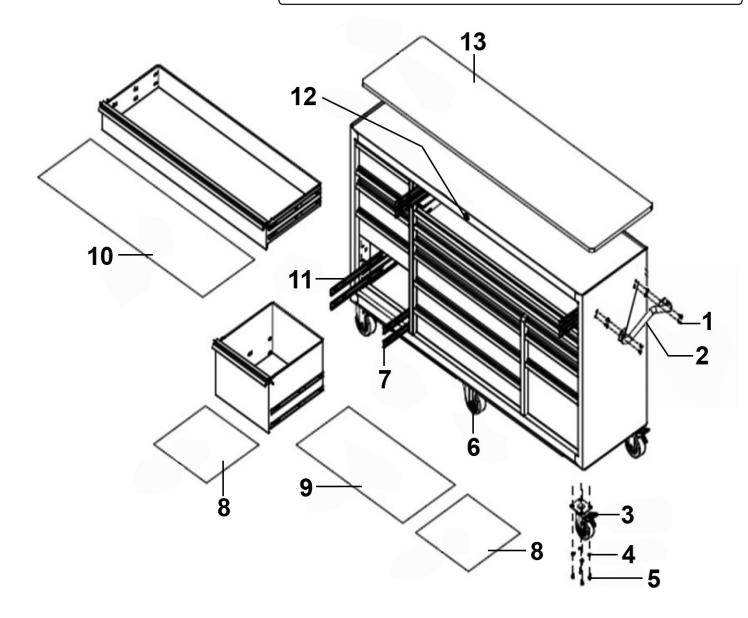

## Rollcab 15 Drawer 1845mm Heavy-Duty

Model No: PTB183015

| Item | Part No.   | Description                     |
|------|------------|---------------------------------|
| 1    | SS612.S    | Hex Head Set Screw M6 X 12 Zinc |
| 2    | PTB-306061 | Cabinet Handle                  |
| 3    | PTB-302189 | Wheel,Swivel Castor             |
| 4    | PTB-324002 | Washer                          |
| 5    | SS825.S    | Hex Head Set Screw M8 X 25 Zinc |
| 6    | PTB-302190 | Rigid Castor                    |
| 7    | PTB-300169 | Bearing Slide (R)               |
| 8    | PTB-550094 | Drawer Liner 435x395mm          |

| Item | Part No.            | Description                                                                     |
|------|---------------------|---------------------------------------------------------------------------------|
| 9    | PTB-550095          | Drawer Liner 815x435mm                                                          |
| 10   | PTB-551258          | Drawer Liner 1280x435mm                                                         |
| 11   | PTB-300168          | Bearing Slide (L)                                                               |
| 12   | PTB-304007          | Lock And Key (Number 1201)                                                      |
| 13   | PTB-570412          | Top Panel                                                                       |
|      | PTB-310157          | Sealey Zinc Badge                                                               |
|      | PTB-310158          | Premier Zinc Badge                                                              |
|      | 9<br>10<br>11<br>12 | 9 PTB-550095 10 PTB-551258 11 PTB-300168 12 PTB-304007 13 PTB-570412 PTB-310157 |